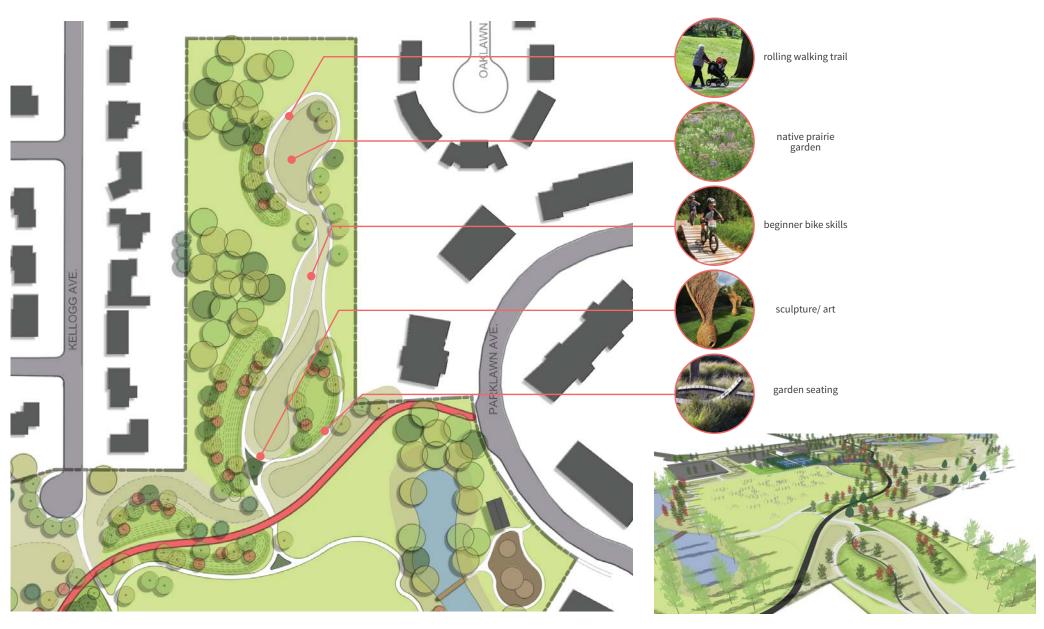

**Major Themes** 

## Restore Nature's Role

Ecosystem services are a critical part of the city's infrastructure that will be re-stored.



Create Pathways for Play + Health

Moving, resting, and exploring in a natural environment will create a healthier community.



Invite the Whole Community
Providing year-round access, activities, and spaces for all of
edina's residents to build community and pride.





## NATURE BANK



## THE LOOP





## GREAT LAWN + NEIGHBORHOOD PARK





The Great Lawn serves as a flexible recreational space for a variety of activities. Below are just some of the field arrangements for different activities:



Adult Soccer (360' x 225')



Ultimate Frisbee (360' x 120')

Special Event





0

Open/ Unprogrammed

Lacrosse (330' x 189')

Youth Soccer (150' x 120')