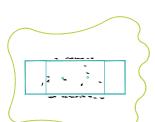

Ultimate Frisbee (360' x 120')

Special Event

0

Open/ Unprogrammed

Lacrosse (330' x 189')

Youth Soccer (150' x 120')