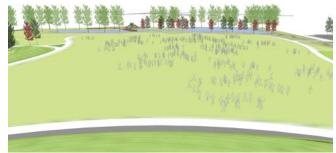

## GREAT LAWN + NEIGHBORHOOD PARK

The Great Lawn serves as a flexible recreational space for a variety of activities. Below are just some of the field arrangements for different activities:

Adult Soccer (360' x 225')