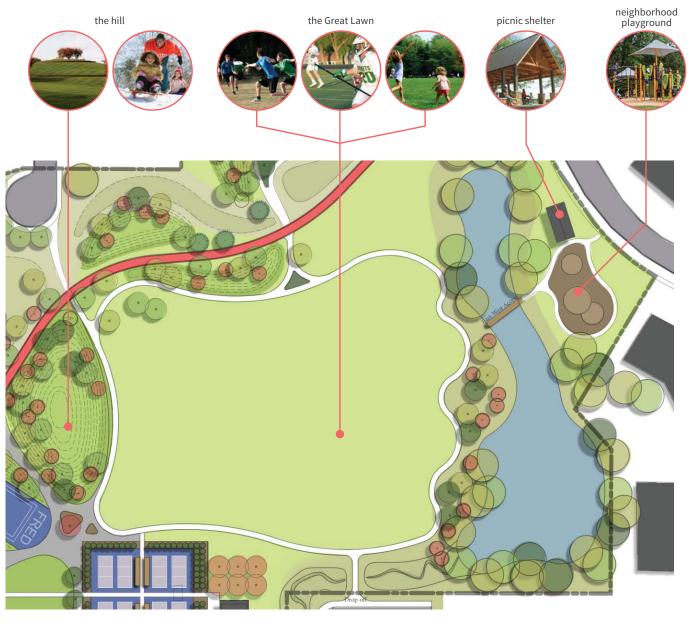

## GREAT LAWN + NEIGHBORHOOD PARK

The Great Lawn serves as a flexible recreational space for a variety of activities. Below are just some of the field arrangements for different activities:

Adult Soccer (360' x 225')

Ultimate Frisbee (360' x 120')

Special Event

0

Open/ Unprogrammed

Lacrosse (330' x 189')

Youth Soccer (150' x 120')