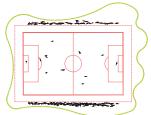

## GREAT LAWN + NEIGHBORHOOD PARK

The Great Lawn serves as a flexible recreational space for a variety of activities. Below are just some of the field arrangements for different activities:

Adult Soccer (360' x 225')

Ultimate Frisbee (360' x 120')

Special Event

0

Open/ Unprogrammed

Lacrosse (330' x 189')

Youth Soccer (150' x 120')