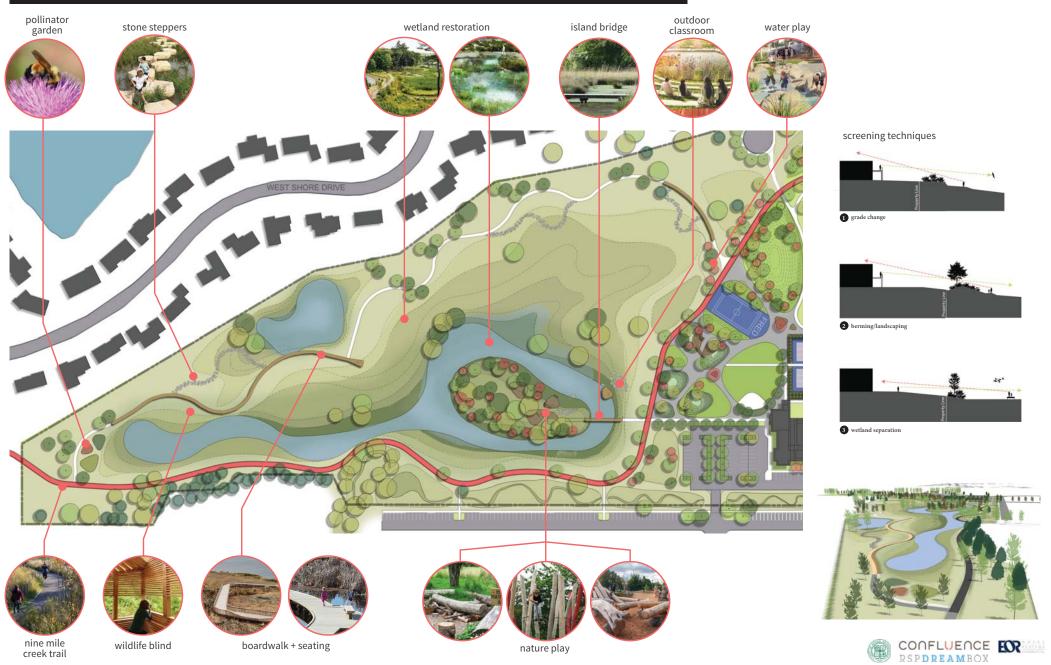

**Major Themes** 

## Restore Nature's Role

Ecosystem services are a critical part of the city's infrastructure that will be re-stored.



Create Pathways for Play + Health

Moving, resting, and exploring in a natural environment will create a healthier community.



Invite the Whole Community
Providing year-round access, activities, and spaces for all of
edina's residents to build community and pride.





## NATURE BANK



## THE LOOP





## GREAT LAWN + NEIGHBORHOOD PARK





The Great Lawn serves as a flexible recreational space for a variety of activities. Below are just some of the field arrangements for different activities:



Adult Soccer (360' x 225')



Ultimate Frisbee (360' x 120')

Special Event





0

Open/ Unprogrammed

Lacrosse (330' x 189')

Youth Soccer (150' x 120')