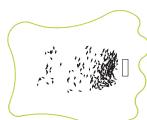

Ultimate Frisbee (360' x 120')

Special Event

0

Open/ Unprogrammed

Lacrosse (330' x 189')

Youth Soccer (150' x 120')