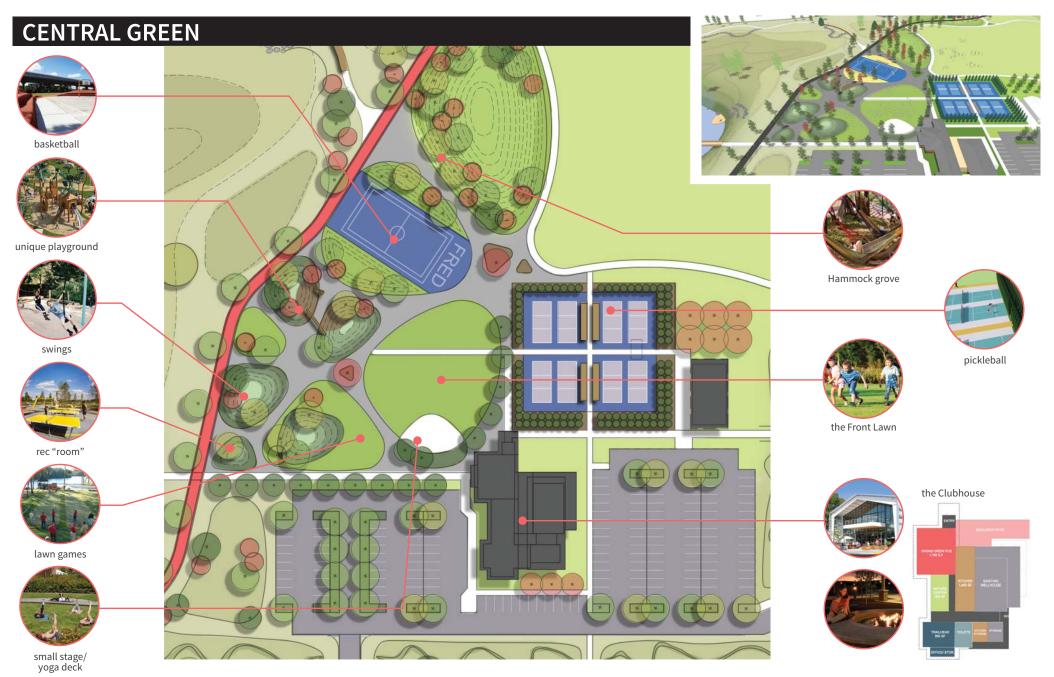

ajor Themes** 

## Restore Nature's Role

Ecosystem services are a critical part of the city's infrastructure that will be re-stored.



Create Pathways for Play + Health

Moving, resting, and exploring in a natural environment will create a healthier community.



Invite the Whole Community
Providing year-round access, activities, and spaces for all of
edina's residents to build community and pride.





## NATURE BANK



## THE LOOP





## GREAT LAWN + NEIGHBORHOOD PARK





The Great Lawn serves as a flexible recreational space for a variety of activities. Below are just some of the field arrangements for different activities:



Adult Soccer (360' x 225')



Ultimate Frisbee (360' x 120')

Special Event





0

Open/ Unprogrammed

Lacrosse (330' x 189')

Youth Soccer (150' x 120')